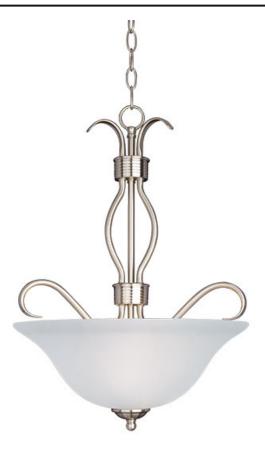

### **PRODUCT DESCRIPTION**

Contemporary collection with sweeping arms and clean lines. Offered in Ice glass and Satin Nickel finish or Wilshire glass and Oil Rubbed Bronze finish.

# FINISHES OPTION

GLASS Frosted FT

MATERIAL Steel, Glass