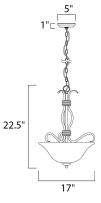

## MEASUREMENTS

DIMENSION MAX OAH CANOPY HANGING WEIGHT

### LAMPING INPUT VOLTAGE BULB BULB INCLUDED DIMMABLE

: 17" L x 17" W x 22.5" H : 58.5" OAH : 5" W x 1" H x 5" L : 3.74 lb

: 120V : 60W Incandescent E26 Medium , 180W Total : (Not Included)

: Yes