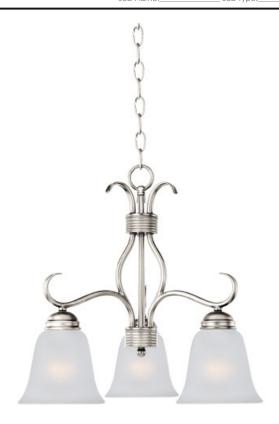

# PRODUCT DESCRIPTION

Contemporary collection with sweeping arms and clean lines. Offered in Ice glass and Satin Nickel finish or Wilshire glass and Oil Rubbed Bronze finish.

# GLASS

Frosted FT

#### MATERIAL

Steel, Glass