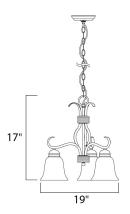

# **MEASUREMENTS**

DIMENSION : 19" L x 19" W x 18.25" H
MAX OAH : 55" OAH
HANGING WEIGHT : 2.8 lb