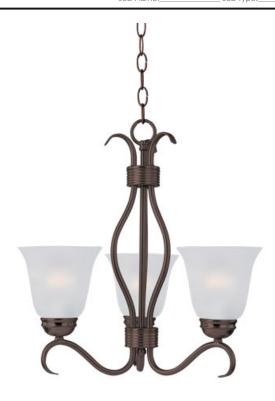

# PRODUCT DESCRIPTION

Contemporary collection with sweeping arms and clean lines. Offered in Ice glass and Satin Nickel finish or Wilshire glass and Oil Rubbed Bronze finish.