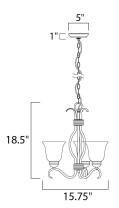

### **MEASUREMENTS**

DIMENSION : 15.75" L x 15.75" W x 18.5" H MAX OAH : 55.25" OAH HANGING WEIGHT : 7.1 lb

:120V

**LAMPING** INPUT VOLTAGE

BULB

BULB INCLUDED DIMMABLE

: (Not Included) : Yes