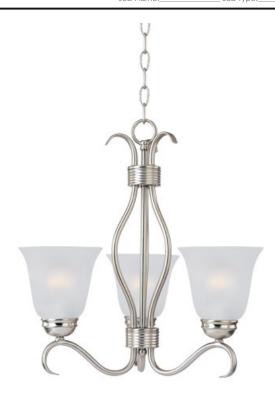

## PRODUCT DESCRIPTION

Contemporary collection with sweeping arms and clean lines. Offered in Ice glass and Satin Nickel finish or Wilshire glass and Oil Rubbed Bronze finish.

# **FINISHES OPTION**

Oil Rubbed Bronze (OI)

Satin Nickel (SN)

## **GLASS**

Frosted FT

#### MATERIAL

Steel, Glass