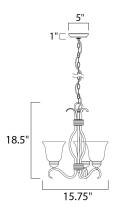

### **MEASUREMENTS**

DIMENSION : 15.75" L x 15.75" W x 18.5" H MAX OAH : 55.25" OAH : 7.1 lb HANGING WEIGHT