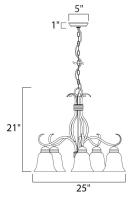

# MEASUREMENTS

DIMENSION MAX OAH CANOPY HANGING WEIGHT

### LAMPING INPUT VOLTAGE BULB BULB INCLUDED DIMMABLE

: 25" L x 25" W x 21" H : 58" OAH : 5" W x 1" H x 5" L : 10.34 lb

: 120V : 60W Incandescent E26 Medium , 300W Total

- : (Not Included)
- : Yes