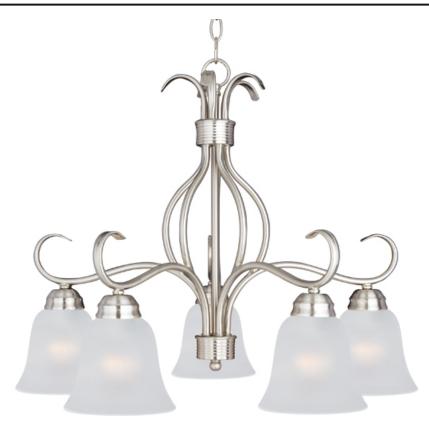

# **PRODUCT DESCRIPTION**

Contemporary collection with sweeping arms and clean lines. Offered in Ice glass and Satin Nickel finish or Wilshire glass and Oil Rubbed Bronze finish.

# FINISHES OPTION

GLASS Frosted FT

MATERIAL Steel, Glass