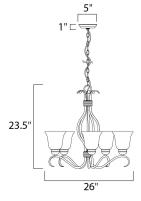

# **MEASUREMENTS**

DIMENSION MAX OAH CANOPY HANGING WEIGHT

## LAMPING INPUT VOLTAGE BULB BULB INCLUDED

DIMMABLE

: 26" L x 26" W x 23.5" H : 60" OAH : 5" W x 1" H x 5" L : 7.57 lb

:120V : 60W Incandescent E26 Medium , 300W Total

: (Not Included) : Yes