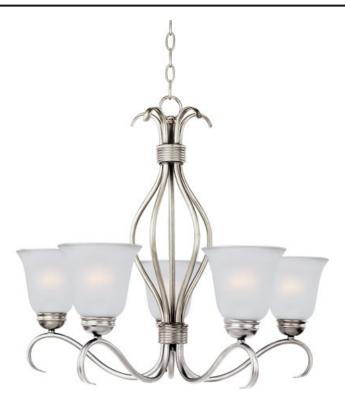

### **PRODUCT DESCRIPTION**

Contemporary collection with sweeping arms and clean lines. Offered in Ice glass and Satin Nickel finish or Wilshire glass and Oil Rubbed Bronze finish.

## **FINISHES OPTION**

GLASS Frosted FT

MATERIAL Steel, Glass