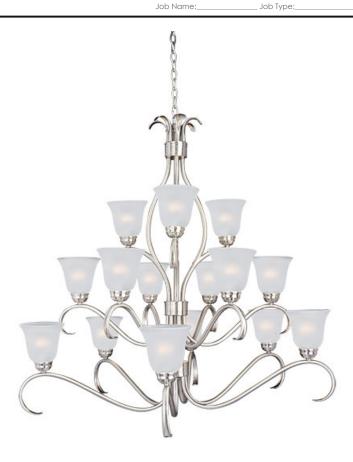

### PRODUCT DESCRIPTION

Contemporary collection with sweeping arms and clean lines. Offered in Ice glass and Satin Nickel finish or Wilshire glass and Oil Rubbed Bronze finish.