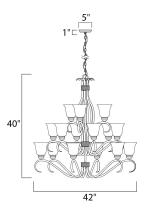

### **MEASUREMENTS**

DIMENSION : 42" L x 42" W x 40" H MAX OAH : 40.35" OAH CANOPY : 5" W x 1" H x 5" L HANGING WEIGHT : 36.95 lb