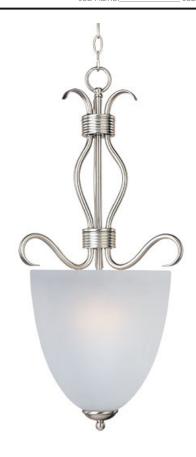

## PRODUCT DESCRIPTION

Contemporary collection with sweeping arms and clean lines. Offered in Ice glass and Satin Nickel finish or Wilshire glass and Oil Rubbed Bronze finish.

### GLASS

Frosted FT

# MATERIAL

Steel, Glass