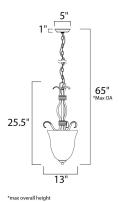

# MEASUREMENTS

DIMENSION : 13" L x 13" W x 25.5" H

MAX OAH : 65" OAH

CANOPY : 5" W x 1" H x 5" L

HANGING WEIGHT : 9.24 lb