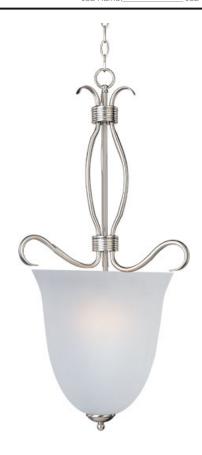

# PRODUCT DESCRIPTION

Contemporary collection with sweeping arms and clean lines. Offered in Ice glass and Satin Nickel finish or Wilshire glass and Oil Rubbed Bronze finish.

## GLASS

Frosted FT

#### MATERIAL

Steel, Glass