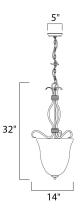

## **MEASUREMENTS**

DIMENSION : 14" L x 14" W x 32" H
CANOPY : 5" W x 1" H x 5" L
HANGING WEIGHT : 10.8 lb

HANGING WEIGHT : 10.8 **LAMPING** 

INPUT VOLTAGE : 120V

BULB : 60W Incandescent E12 Candelabra , 240W Total