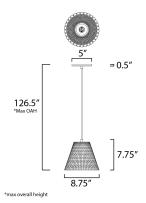

## MEASUREMENTS

DIMENSION MAX OAH CANOPY HANGING WEIGHT LAMPING

## INPUT VOLTAGE BULB

BULB INCLUDED DIMMABLE : 8.75" L x 8.75" W x 7.75" H : 126.5" OAH : 5" W x 0.5" H x 5" L : 4.9 lb

: 120V : 60W Incandescent E26 Medium , 60W Total : (Not Included)

: Yes