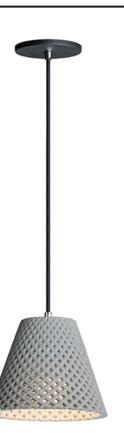

Job Type:\_

Beautiful pendants cast in White Gypsum or Grey Concrete with a perforated woven pattern that allows light to penetrate through the sides as well as down. The material itself is paintable so you can customize for a perfect fit.