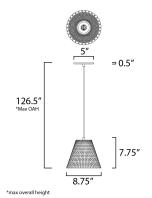

### **MEASUREMENTS**

DIMENSION MAX OAH : 126.5" OAH CANOPY : 5" W x 0.5" H x 5" L HANGING WEIGHT : 4.9 lb

#### LAMPING

INPUT VOLTAGE : 120V

**BULB** BULB INCLUDED

DIMMABLE : Yes

: 8.75" L x 8.75" W x 7.75" H