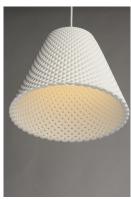

# **PRODUCT DESCRIPTION**

Beautiful pendants cast in White Gypsum or Grey Concrete with a perforated woven pattern that allows light to penetrate through the sides as well as down. The material itself is paintable so you can customize for a perfect fit.