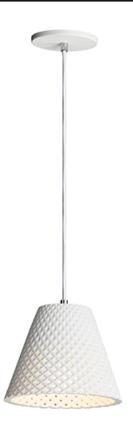

# **PRODUCT DESCRIPTION**

Beautiful pendants cast in White Gypsum or Grey Concrete with a perforated woven pattern that allows light to penetrate through the sides as well as down. The material itself is paintable so you can customize for a perfect fit.

### **MEASUREMENTS**

DIMENSION MAX OAH : 126.5" OAH CANOPY : 5" W x 0.5" H x 5" L HANGING WEIGHT : 4.9 lb