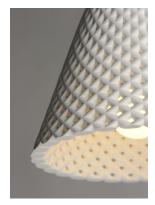

# **PRODUCT DESCRIPTION**

Beautiful pendants cast in White Gypsum or Grey Concrete with a perforated woven pattern that allows light to penetrate through the sides as well as down. The material itself is paintable so you can customize for a perfect fit.