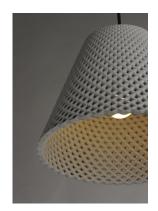

# PRODUCT DESCRIPTION

Beautiful pendants cast in White Gypsum or Grey Concrete with a perforated woven pattern that allows light to penetrate through the sides as well as down. The material itself is paintable so you can customize for a perfect fit.