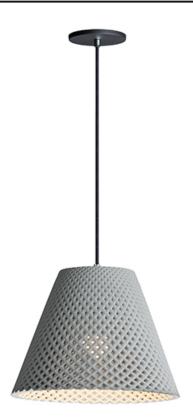

# PRODUCT DESCRIPTION

Beautiful pendants cast in White Gypsum or Grey Concrete with a perforated woven pattern that allows light to penetrate through the sides as well as down. The material itself is paintable so you can customize for a perfect fit.

### **MEASUREMENTS**

DIMENSION : 14.5" L x 14.5" W x 11.75" H MAX OAH : 130.25" OAH CANOPY : 5" W x 0.5" H x 5" L HANGING WEIGHT : 13.89 lb