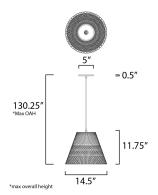

### **MEASUREMENTS**

DIMENSION : 14.5" L x 14.5" W x 11.75" H MAX OAH : 130.25" OAH CANOPY : 5" W x 0.5" H x 5" L HANGING WEIGHT : 13.89 lb