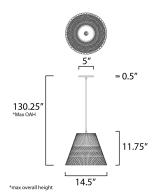

### **MEASUREMENTS**

DIMENSION : 14.5" L x 14.5" W x 11.75" H

MAX OAH : 130.25" OAH

CANOPY : 5" W x 0.5" H x 5" L

HANGING WEIGHT : 13.89 lb