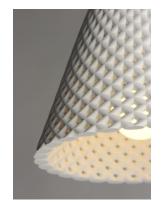

## PRODUCT DESCRIPTION

Beautiful pendants cast in White Gypsum or Grey Concrete with a perforated woven pattern that allows light to penetrate through the sides as well as down. The material itself is paintable so you can customize for a perfect fit.

## MATERIAL

Plaster