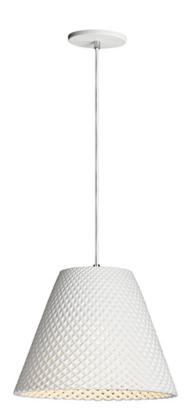

## PRODUCT DESCRIPTION

Beautiful pendants cast in White Gypsum or Grey Concrete with a perforated woven pattern that allows light to penetrate through the sides as well as down. The material itself is paintable so you can customize for a perfect fit.