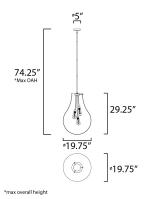

## **MEASUREMENTS**

 DIMENSION
 : 19.75" L x 19.75" W x 29.25" H

 MAX OAH
 : 74.25" OAH

 CANOPY
 : 5" W x 0.75" H x 5" L

 HANGING WEIGHT
 : 13.01 lb