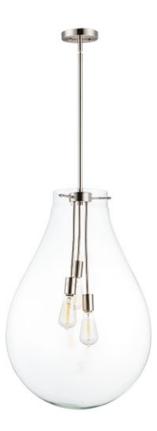

# PRODUCT DESCRIPTION

The crystal clear, large-scale glass pendants attest to the craft of hand-blown glass with their impressive scale. These hand crafted glass pendants embody simplicity and minimalism. Accented with Satin Nickel hardware, the style pairs well in a variety of settings.

## **FINISHES OPTION**

Satin Nickel (SN)

## GLASS

Clear CL