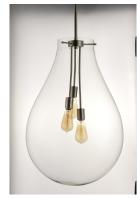

# PRODUCT DESCRIPTION

The crystal clear, large-scale glass pendants attest to the craft of hand-blown glass with their impressive scale. These hand crafted glass pendants embody simplicity and minimalism. Accented with Satin Nickel hardware, the style pairs well in a variety of settings.