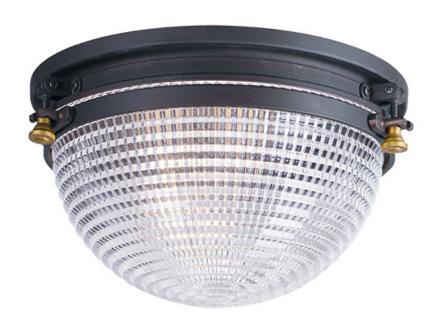

### PRODUCT DESCRIPTION

This nautical design features a solid dome of aluminum finished in Oil Rubbed Bronze with solid brass hardware finished in Antique Brass. The Clear prismatic glass diffuser completes the authentic look of this outdoor collection.

# **FINISHES OPTION**

Oil Rubbed Bronze / Antique Brass (OIAB)

### **GLASS**

Clear CL