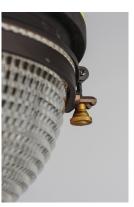

### PRODUCT DESCRIPTION

This nautical design features a solid dome of aluminum finished in Oil Rubbed Bronze with solid brass hardware finished in Antique Brass. The Clear prismatic glass diffuser completes the authentic look of this outdoor collection.

# **FINISHES OPTION**

Oil Rubbed Bronze / Antique Brass (OIAB)