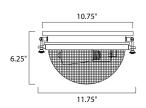

## **MEASUREMENTS**

DIMENSION CANOPY HANGING WEIGHT

LAMPING

INPUT VOLTAGE BULB

**BULB INCLUDED** 

DIMMABLE

: 11.75" L x 11.75" W x 6.25" H

: 10.75" W x 1.5" H x 10.75" L