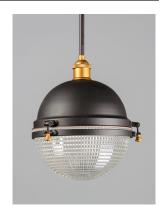

# PRODUCT DESCRIPTION

This nautical design features a solid dome of aluminum finished in Oil Rubbed Bronze with solid brass hardware finished in Antique Brass. The Clear prismatic glass diffuser completes the authentic look of this outdoor collection.

## **FINISHES OPTION**

Oil Rubbed Bronze / Antique Brass (OIAB)

### MATERIAL

Aluminum, Brass, Glass