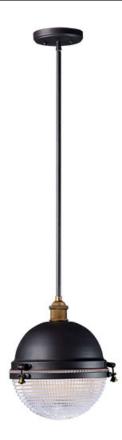

# PRODUCT DESCRIPTION

This nautical design features a solid dome of aluminum finished in Oil Rubbed Bronze with solid brass hardware finished in Antique Brass. The Clear prismatic glass diffuser completes the authentic look of this outdoor collection.

### **MEASUREMENTS** DIMENSION

MAX OAH CANOPY HANGING WEIGHT

LAMPING

INPUT VOLTAGE

**BULB** 

**BULB INCLUDED** 

: 11.75" L x 11.75" W x 13.25" H

: 57.25" OAH

: 5" W x 0.75" H x 5" L

: 7.04 lb

:120V

: 60W Incandescent E26 Medium , 60W Total

: (Not Included)