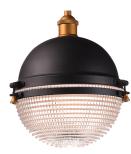

# PRODUCT DESCRIPTION

This nautical design features a solid dome of aluminum finished in Oil Rubbed Bronze with solid brass hardware finished in Antique Brass. The Clear prismatic glass diffuser completes the authentic look of this outdoor collection.

## **FINISHES OPTION**

Oil Rubbed Bronze / Antique Brass (OIAB)

### MATERIAL

Aluminum, Brass, Glass