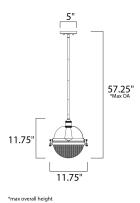

### **MEASUREMENTS** DIMENSION

MAX OAH CANOPY HANGING WEIGHT

LAMPING

INPUT VOLTAGE

**BULB** 

**BULB INCLUDED** 

: 11.75" L x 11.75" W x 13.25" H

: 57.25" OAH

: 5" W x 0.75" H x 5" L

: 7.04 lb

:120V

: 60W Incandescent E26 Medium , 60W Total

: (Not Included)