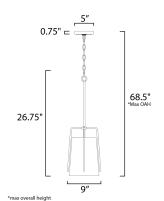

### **MEASUREMENTS**

: 9" L x 9" W x 26.75" H DIMENSION MAX OAH : 68.5" OAH CANOPY : 5" W x 0.75" H x 5" L HANGING WEIGHT : 4.44 lb