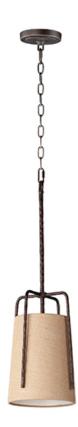

# **PRODUCT DESCRIPTION**

Rustic pendants of hammered iron finished in Oil Rubbed Bronze embraces a shade of Burlap fabric to create a casually comfortable appeal. Available in 2 sizes which allows for multiple pendants over a bar or a single pendant over a table.