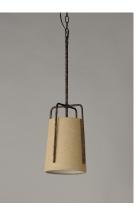

# **PRODUCT DESCRIPTION**

Rustic pendants of hammered iron finished in Oil Rubbed Bronze embraces a shade of Burlap fabric to create a casually comfortable appeal. Available in 2 sizes which allows for multiple pendants over a bar or a single pendant over a table.