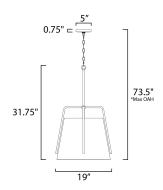

### **MEASUREMENTS** DIMENSION

: 19" L x 19" W x 31.75" H MAX OAH : 73.5" OAH CANOPY : 5" W x 0.75" H x 5" L HANGING WEIGHT : 11.44 lb