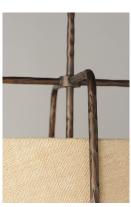

## PRODUCT DESCRIPTION

Rustic pendants of hammered iron finished in Oil Rubbed Bronze embraces a shade of Burlap fabric to create a casually comfortable appeal. Available in 2 sizes which allows for multiple pendants over a bar or a single pendant over a table.

### MATERIAL

Steel, Fabric