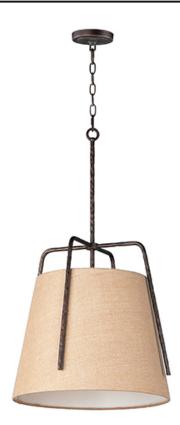

## PRODUCT DESCRIPTION

Rustic pendants of hammered iron finished in Oil Rubbed Bronze embraces a shade of Burlap fabric to create a casually comfortable appeal. Available in 2 sizes which allows for multiple pendants over a bar or a single pendant over a table.