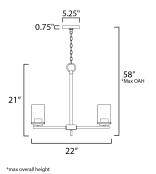

MEASUREMENTS DIMENSION

MAX OAH CANOPY HANGING WEIGHT LAMPING INPUT VOLTAGE BULB

**BULB INCLUDED** 

: 22" L x 22" W x 21" H : 58" OAH : 5.25" W x 0.75" H x 5.25" L : 8.76 lb

:120V : 60W Incandescent E26 Medium , 300W Total : (Not Included)