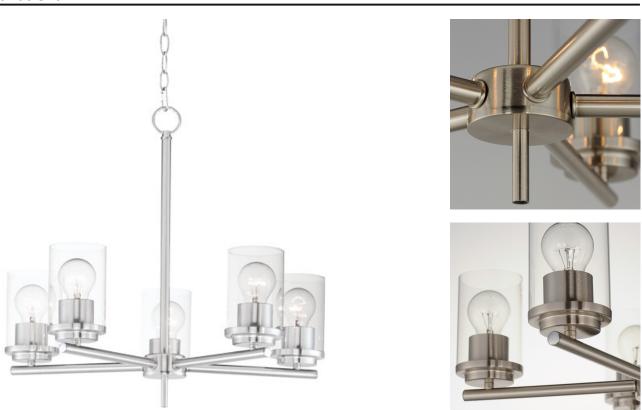

## **PRODUCT DESCRIPTION**

Minimalistic frames in a variety of brilliant finishes with your choice of either frosted or clear glass shades. While its sleek simplicity are modern in design, the Corona perfectly shines in any indoor application or style.

MEASUREMENTS DIMENSION

MAX OAH CANOPY HANGING WEIGHT LAMPING INPUT VOLTAGE BULB

**BULB INCLUDED** 

: 22" L x 22" W x 21" H : 58" OAH : 5.25" W x 0.75" H x 5.25" L : 8.76 lb

:120V : 60W Incandescent E26 Medium , 300W Total : (Not Included)