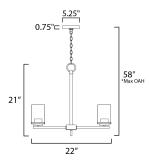

#### \*max overall height

## **MEASUREMENTS**

DIMENSION CANOPY HANGING WEIGHT

ANOINO WEIGH

#### LAMPING

INPUT VOLTAGE BULB

BULB INCLUDED

DIMMABLE

: 8.76 lb

: 22" L x 22" W x 19" H

: 5.12" W x 0.79" H x 5.12" L

:120V