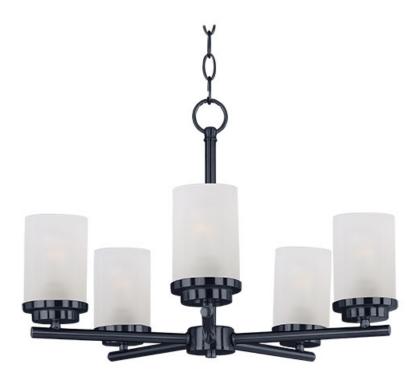

## PRODUCT DESCRIPTION

Minimalistic frames in a variety of brilliant finishes with your choice of either frosted or clear glass shades. While its sleek simplicity are modern in design, the Corona perfectly shines in any indoor application or style.

## **FINISHES OPTION**

Blo

Black (BK)

Satin Brass (SBR)

Satin Nickel (SN)

#### **GLASS**

Frosted FT

#### MATERIAL

Steel, Glass