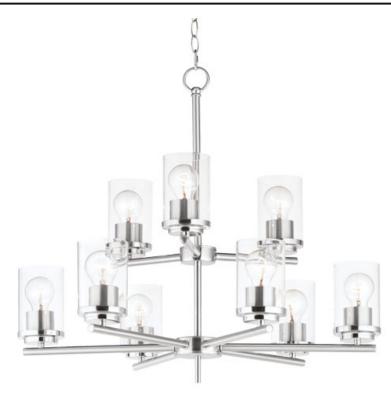

# **PRODUCT DESCRIPTION**

Minimalistic frames in a variety of brilliant finishes with your choice of either frosted or clear glass shades. While its sleek simplicity are modern in design, the Corona perfectly shines in any indoor application or style.

# **FINISHES OPTION**

Black (BK)

Satin Brass (SBR)

Satin Nickel (SN)

#### **GLASS**

Clear CL

#### MATERIAL

Steel + Glass