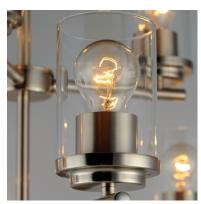

# **PRODUCT DESCRIPTION**

Minimalistic frames in a variety of brilliant finishes with your choice of either frosted or clear glass shades. While its sleek simplicity are modern in design, the Corona perfectly shines in any indoor application or style.



# **MEASUREMENTS**

DIMENSION : 28" L x 28" W x 25" H MAX OAH : 99" OAH

CANOPY : 5.25" W x 0.75" H x 5.25" L HANGING WEIGHT : 13.27 lb

MADING

LAMPING

INPUT VOLTAGE : 120V

BULB : 60W Incandescent E26 Medium , 540W Total

BULB INCLUDED : (Not Included)

DIMMABLE

# **FINISHES OPTION**

Black (BK)

Satin Brass (SBR)

Satin Nickel (SN)

#### **GLASS**

Clear CL

#### MATERIAL

Steel + Glass

# **RATINGS**

cETLus Dry Location





# **ADDITIONAL**

ADJUSTABLE SLOPE: OPERATING TEMPERATURE: -20°C (-4°F), 40°C (104°F)

Always consult a