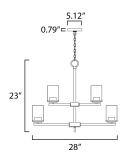

# **MEASUREMENTS**

DIMENSION : 28" L x 28" W x 25" H MAX OAH : 99" OAH

CANOPY : 5.25" W x 0.75" H x 5.25" L HANGING WEIGHT : 13.27 lb

MADING

LAMPING

INPUT VOLTAGE : 120V

BULB : 60W Incandescent E26 Medium , 540W Total