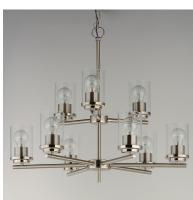

# **PRODUCT DESCRIPTION**

Minimalistic frames in a variety of brilliant finishes with your choice of either frosted or clear glass shades. While its sleek simplicity are modern in design, the Corona perfectly shines in any indoor application or style.

# **FINISHES OPTION**

Black (BK)

Satin Brass (SBR)

Satin Nickel (SN)