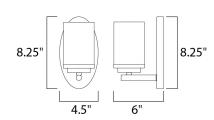

#### **MEASUREMENTS**

 DIMENSION
 : 4.5" W x 8.25" H x 6" Ext

 BACK PLATE
 : 4.1" HCO

 CANOPY
 : 4.5" W x 0.79" H x 8.25" L

 HANGING WEIGHT
 : 1.21 lb

LAMPING

INPUT VOLTAGE BULB

DULD