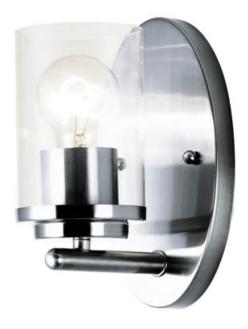

#### **PRODUCT DESCRIPTION**

Minimalistic frames in a variety of brilliant finishes with your choice of either frosted or clear glass shades. While its sleek simplicity are modern in design, the Corona perfectly shines in any indoor application or style.

## **FINISHES OPTION**

Black (BK)

Oil Rubbed Bronze (OI)
Polished Chrome (PC)

Satin Brass (SBR)

Satin Nickel (SN)

#### **GLASS**

Clear CL

# MATERIAL

Steel + Glass