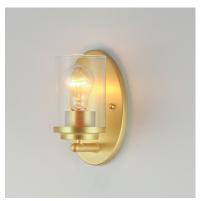

# **PRODUCT DESCRIPTION**

Minimalistic frames in a variety of brilliant finishes with your choice of either frosted or clear glass shades. While its sleek simplicity are modern in design, the Corona perfectly shines in any indoor application or style.

## **FINISHES OPTION**

Black (BK)

Oil Rubbed Bronze (OI)

Polished Chrome (PC)

Satin Brass (SBR)

Satin Nickel (SN)

#### **GLASS**

Clear CL

# MATERIAL

Steel + Glass