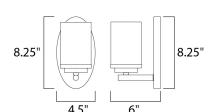

#### **MEASUREMENTS**

DIMENSION : 4.5" W x 8.25" H x 6" Ext BACK PLATE : 4.1" HCO CANOPY : 4.5" W x 0.79" H x 8.25" L HANGING WEIGHT