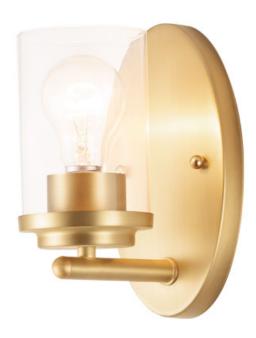

# **PRODUCT DESCRIPTION**

Minimalistic frames in a variety of brilliant finishes with your choice of either frosted or clear glass shades. While its sleek simplicity are modern in design, the Corona perfectly shines in any indoor application or style.

## **FINISHES OPTION**

Black (BK)

Oil Rubbed Bronze (OI)

Polished Chrome (PC)

Satin Brass (SBR)

Satin Nickel (SN)

#### **GLASS**

Clear CL

# MATERIAL

Steel + Glass