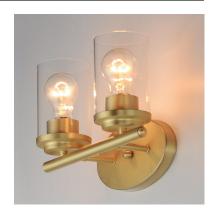

### PRODUCT DESCRIPTION

Minimalistic frames in a variety of brilliant finishes with your choice of either frosted or clear glass shades. While its sleek simplicity are modern in design, the Corona perfectly shines in any indoor application or style.

## **FINISHES OPTION**

Black (BK)

Oil Rubbed Bronze (OI)

Polished Chrome (PC)

Satin Brass (SBR)

Satin Nickel (SN)

# GLASS

Clear CL

# MATERIAL

Steel + Glass