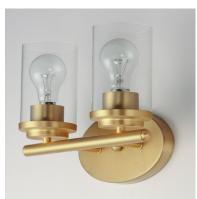

### PRODUCT DESCRIPTION

Minimalistic frames in a variety of brilliant finishes with your choice of either frosted or clear glass shades. While its sleek simplicity are modern in design, the Corona perfectly shines in any indoor application or style.

## **FINISHES OPTION**

Black (BK)

Oil Rubbed Bronze (OI)

Polished Chrome (PC)

Satin Brass (SBR)

Satin Nickel (SN)

# GLASS

Clear CL

# MATERIAL

Steel + Glass