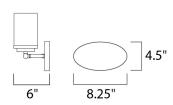

#### **MEASUREMENTS**

DIMENSION : 12" W x 9" H x 6" Ext

BACK PLATE : 6.75" HCO

CANOPY : 4.5" W x 0.79" H x 8.25" L HANGING WEIGHT : 2.1 lb

LAMPING

INPUT VOLTAGE : 120V

BULB : 60W Incandescent E26 Medium , 120W Total