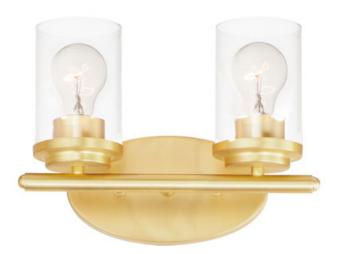

### PRODUCT DESCRIPTION

Minimalistic frames in a variety of brilliant finishes with your choice of either frosted or clear glass shades. While its sleek simplicity are modern in design, the Corona perfectly shines in any indoor application or style.

## **FINISHES OPTION**

Black (BK)

Oil Rubbed Bronze (OI)

Polished Chrome (PC)

Satin Brass (SBR)

Satin Nickel (SN)

# GLASS

Clear CL

# MATERIAL

Steel + Glass