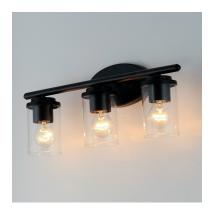

#### **PRODUCT DESCRIPTION**

Minimalistic frames in a variety of brilliant finishes with your choice of either frosted or clear glass shades. While its sleek simplicity are modern in design, the Corona perfectly shines in any indoor application or style.

### **FINISHES OPTION**

Black (BK)

Oil Rubbed Bronze (OI)

Polished Chrome (PC)

Satin Brass (SBR)

Satin Nickel (SN)

# **GLASS**

Clear CL

# MATERIAL

Steel + Glass