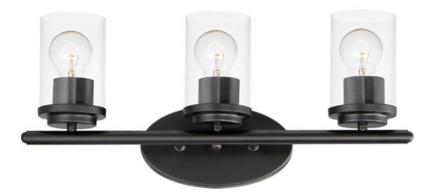

#### **PRODUCT DESCRIPTION**

Minimalistic frames in a variety of brilliant finishes with your choice of either frosted or clear glass shades. While its sleek simplicity are modern in design, the Corona perfectly shines in any indoor application or style.

### **FINISHES OPTION**

Black (BK)

Oil Rubbed Bronze (OI)

Polished Chrome (PC)

Satin Brass (SBR)

Satin Nickel (SN)

# **GLASS**

Clear CL

# MATERIAL

Steel + Glass