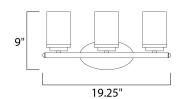

#### **MEASUREMENTS**

DIMENSION : 19.25" W x 9" H x 6" Ext

**BACK PLATE** : 6.75" HCO

CANOPY : 4.5" W x 0.79" H x 8.25" L

HANGING WEIGHT : 2.9 lb LAMPING

INPUT VOLTAGE : 120V

BULB : 60W Incandescent E26 Medium , 180W Total