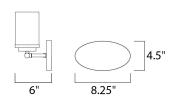

#### **MEASUREMENTS**

DIMENSION : 19.25" W x 9" H x 6" Ext

**BACK PLATE** : 6.75" HCO

CANOPY : 4.5" W x 0.79" H x 8.25" L

HANGING WEIGHT : 2.9 lb LAMPING

INPUT VOLTAGE : 120V

BULB : 60W Incandescent E26 Medium , 180W Total