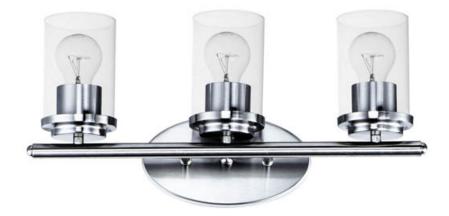

### **PRODUCT DESCRIPTION**

Minimalistic frames in a variety of brilliant finishes with your choice of either frosted or clear glass shades. While its sleek simplicity are modern in design, the Corona perfectly shines in any indoor application or style.

## **GLASS**

Clear CL

# MATERIAL

Steel + Glass