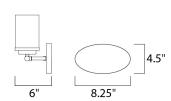

#### **MEASUREMENTS**

DIMENSION : 19.25" W x 9" H x 6" Ext

**BACK PLATE** : 6.75" HCO

: 4.5" W x 0.79" H x 8.25" L **CANOPY** 

HANGING WEIGHT : 2.9 lb

LAMPING

INPUT VOLTAGE : 120V

BULB : 60W Incandescent E26 Medium , 180W Total