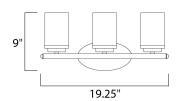

#### **MEASUREMENTS**

DIMENSION : 19.25" W x 9" H x 6" Ext

**BACK PLATE** : 6.75" HCO

: 4.5" W x 0.79" H x 8.25" L **CANOPY** 

HANGING WEIGHT : 2.9 lb

LAMPING

INPUT VOLTAGE : 120V

BULB : 60W Incandescent E26 Medium , 180W Total