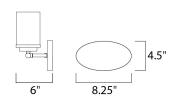

#### **MEASUREMENTS**

DIMENSION : 19.25" W x 9" H x 6" Ext

BACK PLATE : 6.75" HCO

CANOPY : 4.5" W x 0.79" H x 8.25" L

HANGING WEIGHT : 2.9 lb

**LAMPING**INPUT VOLTAGE : 120V

BULB : 60W Incandescent E26 Medium , 180W Total