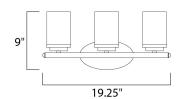

#### **MEASUREMENTS**

DIMENSION : 19.25" W x 9" H x 6" Ext

BACK PLATE : 6.75" HCO

CANOPY : 4.5" W x 0.79" H x 8.25" L

HANGING WEIGHT : 2.9 lb

**LAMPING**INPUT VOLTAGE : 120V

BULB : 60W Incandescent E26 Medium , 180W Total