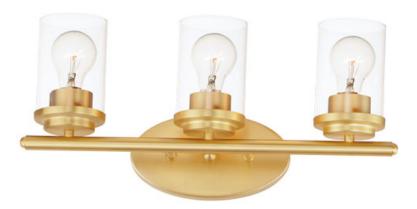

#### PRODUCT DESCRIPTION

Minimalistic frames in a variety of brilliant finishes with your choice of either frosted or clear glass shades. While its sleek simplicity are modern in design, the Corona perfectly shines in any indoor application or style.

### **FINISHES OPTION**

Black (BK)

Oil Rubbed Bronze (OI)

Polished Chrome (PC)

Satin Brass (SBR)

Calli Di assi (obi

Satin Nickel (SN)

# GLASS

Clear CL

# MATERIAL

Steel + Glass