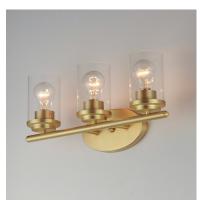

#### PRODUCT DESCRIPTION

Minimalistic frames in a variety of brilliant finishes with your choice of either frosted or clear glass shades. While its sleek simplicity are modern in design, the Corona perfectly shines in any indoor application or style.

### **FINISHES OPTION**

Black (BK)

Oil Rubbed Bronze (OI)

Polished Chrome (PC)

Satin Brass (SBR)

Calli Di assi (obi

Satin Nickel (SN)

# GLASS

Clear CL

# MATERIAL

Steel + Glass