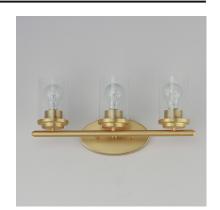

#### PRODUCT DESCRIPTION

Minimalistic frames in a variety of brilliant finishes with your choice of either frosted or clear glass shades. While its sleek simplicity are modern in design, the Corona perfectly shines in any indoor application or style.

### **FINISHES OPTION**

Black (BK)

Oil Rubbed Bronze (OI)

Polished Chrome (PC)

Satin Brass (SBR)

Calli Di assi (obi

Satin Nickel (SN)

# GLASS

Clear CL

# MATERIAL

Steel + Glass