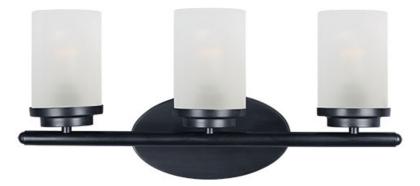

#### **PRODUCT DESCRIPTION**

Minimalistic frames in a variety of brilliant finishes with your choice of either frosted or clear glass shades. While its sleek simplicity are modern in design, the Corona perfectly shines in any indoor application or style.

### **FINISHES OPTION**

Black (BK)

Oil Rubbed Bronze (OI)

Polished Chrome (PC)

Satin Brass (SBR)

Satin Nickel (SN)

## **GLASS**

Frosted FT