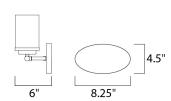

# **MEASUREMENTS**

DIMENSION : 19.25" W x 9" H x 6" Ext

**BACK PLATE** : 6.75" HCO

: 4.5" W x 0.79" H x 8.25" L **CANOPY** 

HANGING WEIGHT : 2.9 lb

LAMPING INPUT VOLTAGE

: 120V BULB

: 60W Incandescent E26 Medium , 180W Total