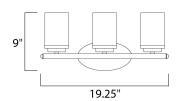

# **MEASUREMENTS**

DIMENSION : 19.25" W x 9" H x 6" Ext

**BACK PLATE** : 6.75" HCO

: 4.5" W x 0.79" H x 8.25" L **CANOPY** 

HANGING WEIGHT : 2.9 lb

LAMPING INPUT VOLTAGE

: 120V BULB

: 60W Incandescent E26 Medium , 180W Total