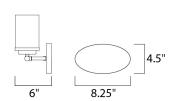

# **MEASUREMENTS**

DIMENSION : 19.25" W x 9" H x 6" Ext

**BACK PLATE** : 6.75" HCO

CANOPY : 4.5" W x 0.79" H x 8.25" L

HANGING WEIGHT : 2.9 lb

LAMPING

INPUT VOLTAGE : 120V

BULB : 60W Incandescent E26 Medium , 180W Total