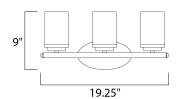

# **MEASUREMENTS**

DIMENSION : 19.25" W x 9" H x 6" Ext

**BACK PLATE** : 6.75" HCO

CANOPY : 4.5" W x 0.79" H x 8.25" L

HANGING WEIGHT : 2.9 lb

LAMPING

INPUT VOLTAGE : 120V

BULB : 60W Incandescent E26 Medium , 180W Total