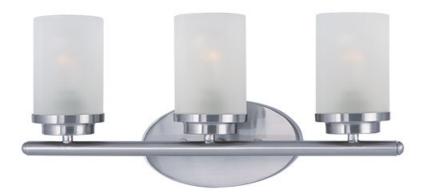

#### **PRODUCT DESCRIPTION**

Minimalistic frames in a variety of brilliant finishes with your choice of either frosted or clear glass shades. While its sleek simplicity are modern in design, the Corona perfectly shines in any indoor application or style.

### **FINISHES OPTION**

Black (BK)

Oil Rubbed Bronze (OI)

Polished Chrome (PC)

Satin Brass (SBR)

Satin Nickel (SN)

## **GLASS**

Frosted FT