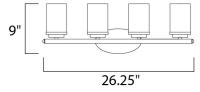

### **MEASUREMENTS**

DIMENSION BACK PLATE CANOPY

HANGING WEIGHT

### LAMPING

INPUT VOLTAGE BULB

BULB INCLUDED

LIGHTING\_DIRECTION

: 26.25" W x 9" H x 6" Ext

: 6.75" HCO

: 4.5" W x 0.79" H x 8.25" L

: 3.61 lb