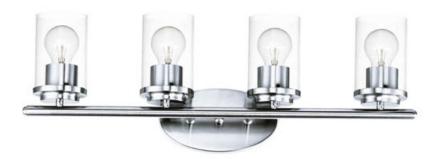

#### **PRODUCT DESCRIPTION**

Minimalistic frames in a variety of brilliant finishes with your choice of either frosted or clear glass shades. While its sleek simplicity are modern in design, the Corona perfectly shines in any indoor application or style.