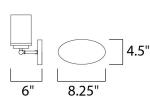

### **MEASUREMENTS**

DIMENSION BACK PLATE CANOPY

HANGING WEIGHT

### LAMPING

INPUT VOLTAGE BULB

BULB INCLUDED

LIGHTING\_DIRECTION

: 26.25" W x 9" H x 6" Ext

: 6.75" HCO

: 4.5" W x 0.79" H x 8.25" L

: 3.61 lb