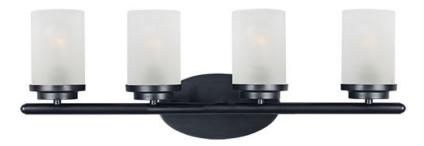

## **PRODUCT DESCRIPTION**

Minimalistic frames in a variety of brilliant finishes with your choice of either frosted or clear glass shades. While its sleek simplicity are modern in design, the Corona perfectly shines in any indoor application or style.