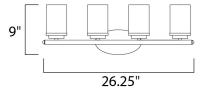

# **MEASUREMENTS**

DIMENSION **BACK PLATE** CANOPY

HANGING WEIGHT

# : 26.25" W x 9" H x 6" Ext

: 6.75" HCO

: 4.5" W x 0.79" H x 8.25" L

: 3.61 lb

: 120V

: 60W Incandescent E26 Medium, 240W Total

: (Not Included)

: Omni