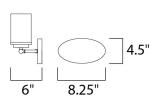

# **MEASUREMENTS**

DIMENSION **BACK PLATE** CANOPY

HANGING WEIGHT

# : 26.25" W x 9" H x 6" Ext

: 6.75" HCO

: 4.5" W x 0.79" H x 8.25" L

: 3.61 lb

: 120V

: 60W Incandescent E26 Medium, 240W Total

: (Not Included)

: Omni