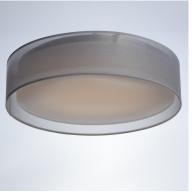

# **PRODUCT DESCRIPTION**

Drum shades in a variety of fabrics and materials are a core lighting offering. Flush mounts, pendants, and ADA sconces are available in options of linen, organza, grasscloth, and sound absorbing grey felt shades. An internal acrylic diffuser, illuminated by an evenly dispersed powerful LED light source, directs light downward and produces an ambient glow inside the outer shade. This lens features a crisp and tidy twist-lock mechanism that eliminates any visible hardware, whether it is put in a residential or commercial context, this collection meets the necessary application needs while adding style to the space.