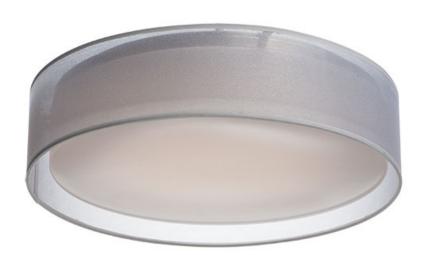

# **PRODUCT DESCRIPTION**

Drum shades in a variety of fabrics and materials are a core lighting offering. Flush mounts, pendants, and ADA sconces are available in options of linen, organza, grasscloth, and sound absorbing grey felt shades. An internal acrylic diffuser, illuminated by an evenly dispersed powerful LED light source, directs light downward and produces an ambient glow inside the outer shade. This lens features a crisp and tidy twist-lock mechanism that eliminates any visible hardware, whether it is put in a residential or commercial context, this collection meets the necessary application needs while adding style to the space.