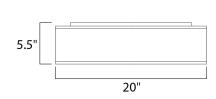

# **MEASUREMENTS**

DIMENSION : 20" L x 20" W x 5.5" H CANOPY : 17.75" W x 0.75" H x 17.75" L

HANGING WEIGHT : 6.66 lb

**LAMPING** 

INPUT VOLTAGE : 120-277V

**LUMENS** : 1,960 Rated (1,700 Del.)

: 28W LED PCB Integrated, 28W Total BULB