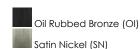

l acrylic diffuser, illuminated by an evenly dispersed powerful LED light source, directs light downward and produces an ambient glow inside the outer shade. This lens features a crisp and tidy twist-lock mechanism that eliminates any visible hardware, whether it is put in a residential or commercial context, this collection meets the necessary application needs while adding style to the space.

# 5.5" 20"

# **MEASUREMENTS**

DIMENSION : 20" L x 20" W x 5.5" H
CANOPY : 17.75" W x 0.75" H x 17.75" L
HANGING WEIGHT : 10.32 lb

### HANGING WEIGHT LAMPING

INPUT VOLTAGE : 120-277V LUMENS : 1,960 Rated

BULB : 28W LED PCB Integrated , 28W Total BULB INCLUDED : (Integrated)

BULB INCLUDED : (Integrated)
DIMMABLE : Only at 120V with ELV

CRI : 90+ CRI COLOR\_TEMP : 3000K

# **FINISHES OPTION**



## MATERIAL

Steel, Acrylic, Fabric

### **RATINGS**

cETLus Dry Location



### **ADDITIONAL**

RATED LIFE 40000 Hours OPERATING TEMPERATURE: -20°C (-4°F), 40°C (104°F)

Always consult a qualified electrician before installing any lighting product.



| Job Name: | Job Type: |
|-----------|-----------|
| Quantity: | Comments  |