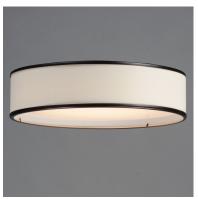

### PRODUCT DESCRIPTION

Drum shades in a variety of fabrics and materials are a core lighting offering. Flush mounts, pendants, and ADA sconces are available in options of linen, organza, grasscloth, and sound absorbing grey felt shades. An internal acrylic diffuser, illuminated by an evenly dispersed powerful LED light source, directs light downward and produces an ambient glow inside the outer shade. This lens features a crisp and tidy twist-lock mechanism that eliminates any visible hardware, whether it is put in a residential or commercial context, this collection meets the necessary application needs while adding style to the space.

## MATERIAL

Steel, Acrylic, Fabric