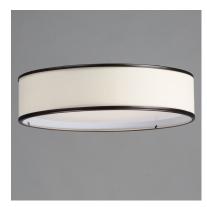

### PRODUCT DESCRIPTION

Drum shades in a variety of fabrics and materials are a core lighting offering. Flush mounts, pendants, and ADA sconces are available in options of linen, organza, grasscloth, and sound absorbing grey felt shades. An internal acrylic diffuser, illuminated by an evenly dispersed powerful LED light source, directs light downward and produces an ambient glow inside the outer shade. This lens features a crisp and tidy twist-lock mechanism that eliminates any visible hardware, whether it is put in a residential or commercial context, this collection meets the necessary application needs while adding style to the space.

## MATERIAL

Steel, Acrylic, Fabric