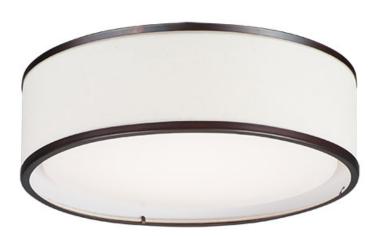

### PRODUCT DESCRIPTION

Drum shades in a variety of fabrics and materials are a core lighting offering. Flush mounts, pendants, and ADA sconces are available in options of linen, organza, grasscloth, and sound absorbing grey felt shades. An internal acrylic diffuser, illuminated by an evenly dispersed powerful LED light source, directs light downward and produces an ambient glow inside the outer shade. This lens features a crisp and tidy twist-lock mechanism that eliminates any visible hardware, whether it is put in a residential or commercial context, this collection meets the necessary application needs while adding style to the space.

## MATERIAL

Steel, Acrylic, Fabric