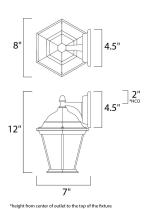

# **MEASUREMENTS**

DIMENSION : 8" W x 12" H x 7" Ext **BACK PLATE** : 4.5" W x 4.5" H x 2" HCO HANGING WEIGHT : 2.56 lb

: (Not Included)

: Yes