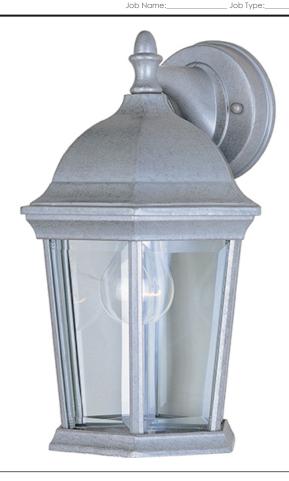

# PRODUCT DESCRIPTION

Maxim Lighting's commitment to both the residential lighting and the home building industries will assure you a product line focused on your basic lighting needs. With the Builder Cast collection you will find quality lighting that is well designed, well priced and readily available.

### **FINISHES OPTION**

Black (BK)

Empire Bronze (EB)

Pewter (PE)

Rust Patina (RP)

White (WT)

#### **GLASS**

Clear CL

#### MATERIAL

Die Cast Aluminum