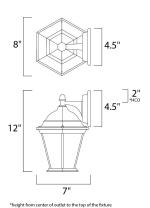

## **MEASUREMENTS**

DIMENSION : 8" W x 12" H x 7" Ext **BACK PLATE** : 4.5" W x 4.5" H x 2" HCO HANGING WEIGHT : 2.56 lb

LAMPING

INPUT VOLTAGE BULB

BULB INCLUDED

DIMMABLE

: 120V : 60W Incandescent E26 Medium, 60W Total