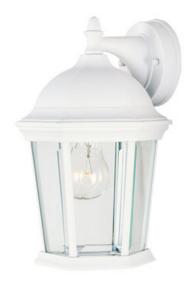

# PRODUCT DESCRIPTION

Maxim Lighting's commitment to both the residential lighting and the home building industries will assure you a product line focused on your basic lighting needs. With the Builder Cast collection you will find quality lighting that is well designed, well priced and readily available.

### **FINISHES OPTION**

Black (BK) Empire Bronze (EB)

Pewter (PE)

Rust Patina (RP)

White (WT)

#### **GLASS**

Clear CL

#### MATERIAL

Die Cast Aluminum