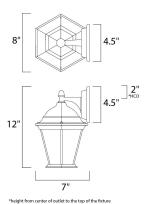

## **MEASUREMENTS**

DIMENSION : 8" W x 12" H x 7" Ext **BACK PLATE** : 4.5" W x 4.5" H x 2" HCO HANGING WEIGHT : 2.56 lb