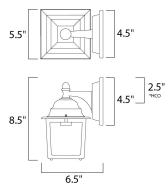

\*height from center of outlet to the top of the fixture

MEASUREMENTS DIMENSION BACK PLATE

HANGING WEIGHT LAMPING INPUT VOLTAGE

BULB BULB INCLUDED DIMMABLE : 5.5" W x 8.5" H x 6.5" Ext : 4.5" W x 4.5" H x 2.5" HCO : 1.65 lb