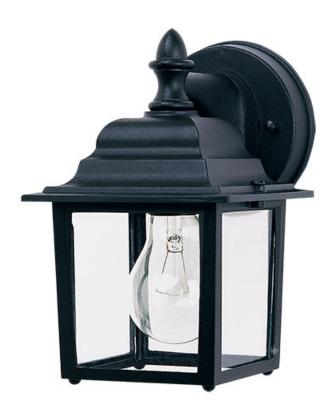

## PRODUCT DESCRIPTION

Maxim Lighting's commitment to both the residential lighting and the home building industries will assure you a product line focused on your basic lighting needs. With the Builder Cast collection you will find quality lighting that is well designed, well priced and readily available.

## Black (BK) Empire Bronze (EB) Pewter (PE) Rust Patina (RP) White (WT)

GLASS

Clear CL

MATERIAL Die Cast Aluminum

RATINGS CETLus Wet Location

ADDITIONAL OPERATING TEMPERATURE: -20°C (-4°F), 40°C (104°F)

Always consult a qualified electrician before installing any lighting product.