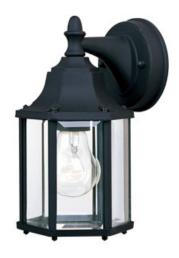

# PRODUCT DESCRIPTION

Maxim Lighting's commitment to both the residential lighting and the home building industries will assure you a product line focused on your basic lighting needs. With the Builder Cast collection you will find quality lighting that is well designed, well priced and readily available.

### **FINISHES OPTION**

Black (BK)

Empire Bronze (EB)

Rust Patina (RP)

#### **GLASS**

Clear CL

#### MATERIAL

Die Cast Aluminum