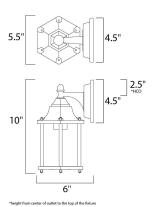

## **MEASUREMENTS**

DIMENSION **BACK PLATE** HANGING WEIGHT

### LAMPING

INPUT VOLTAGE BULB

BULB INCLUDED

DIMMABLE

: 5.5" W x 10" H x 6" Ext

: 4.5" W x 4.5" H x 2.5" HCO

: 1.65 lb

: 120V