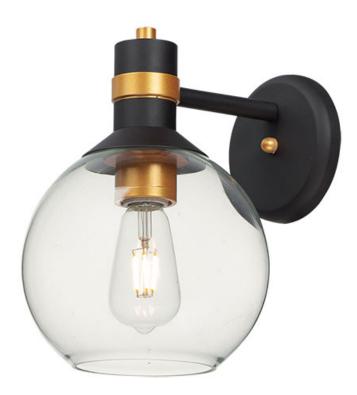

# PRODUCT DESCRIPTION

Our new collections of outdoor fixtures feature the latest trends at excellent pricing. The combination of long-lasting die cast aluminum and hand blown thick clear glass is accentuated with the two-tone finish of Bronze and Gold creating the ultimate designer look.

## FINISHES OPTION

Bronze / Gold (BZGLD)

# **GLASS**

Clear CL

#### MATERIAL

Aluminum, Glass