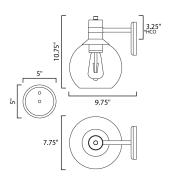

ght from center of outlet to the top of the fixture

## **MEASUREMENTS**

DIMENSION : 7.75" W x 10.75" H x 9.75" Ext **BACK PLATE** : 5" W x 5" H x 3.25" HCO HANGING WEIGHT : 2.66 lb