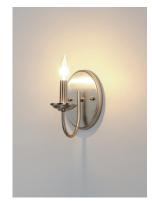

## PRODUCT DESCRIPTION

Modern style at a competitive price will make this collection the next builder standard. Tall profile Frost glass shades adorn a minimalistic frame in your choice of Satin Nickel or Oil Rubbed Bronze.

BULB INCLUDED : (Not Included)

DIMMABLE : Yes LIGHTING\_DIRECTION : Up

**FINISHES OPTION** 

Oil Rubbed Bronze (OI)

Satin Nickel (SN)

MATERIAL

Steel

**RATINGS** 