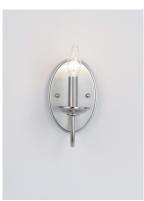

## PRODUCT DESCRIPTION

Modern style at a competitive price will make this collection the next builder standard. Tall profile Frost glass shades adorn a minimalistic frame in your choice of Satin Nickel or Oil Rubbed Bronze.

BULB INCLUDED : (Not Included)

DIMMABLE : Yes LIGHTING\_DIRECTION : Up

**FINISHES OPTION** 

Oil Rubbed Bronze (OI)

Satin Nickel (SN)

MATERIAL

Steel

**RATINGS** 