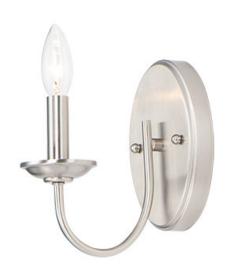

## PRODUCT DESCRIPTION

Modern style at a competitive price will make this collection the next builder standard. Tall profile Frost glass shades adorn a minimalistic frame in your choice of Satin Nickel or Oil Rubbed Bronze.

BULB INCLUDED : (Not Included)

DIMMABLE : Yes LIGHTING\_DIRECTION : Up

**FINISHES OPTION** 

Oil Rubbed Bronze (OI)

Satin Nickel (SN)

MATERIAL

Steel

**RATINGS** 