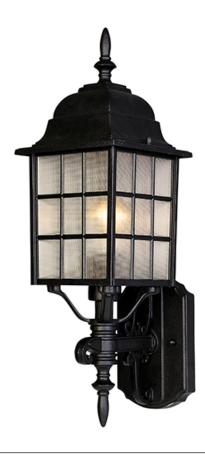

## PRODUCT DESCRIPTION

North Church is an early American style from Maxim Lighting International in Black, Pewter, or Rust Patina finish.

### **FINISHES OPTION**

Black (BK)

Rust Patina (RP)

### GLASS

Clear CL

#### MATERIAL

Die Cast Aluminum