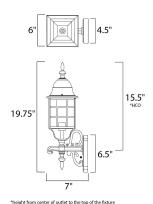

# MEASUREMENTS

DIMENSION BACK PLATE HANGING WEIGHT

#### LAMPING

INPUT VOLTAGE BULB BULB INCLUDED

DIMMABLE

IABLE

: 6" W x 19.75" H x 7" Ext

: 4.5" W x 6.5" H x 15.5" HCO

: 2.42 lb

: 120V