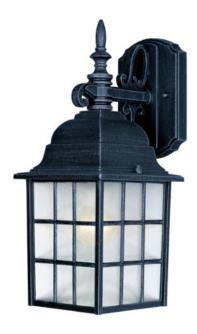

# PRODUCT DESCRIPTION

North Church is an early American style from Maxim Lighting International in Black, Pewter, or Rust Patina finish.

\*height from center of outlet to the top of the fixture

## **FINISHES OPTION**

Black (BK)

Rust Patina (RP)

## **GLASS**

Clear CL

### MATERIAL

Die Cast Aluminum