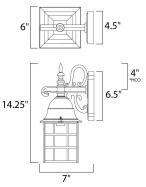

#### **MEASUREMENTS**

DIMENSION BACK PLATE HANGING WEIGHT

### : 6" W x 14.25" H x 7" Ext

: 4.5" W x 6.5" H x 4" HCO

: 2.42 lb

: 60W Incandescent E26 Medium , 60W Total

: (Not Included)

: Yes