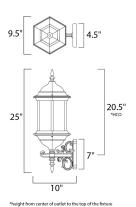

MEASUREMENTS DIMENSION BACK PLATE HANGING WEIGHT

LAMPING INPUT VOLTAGE BULB

BULB INCLUDED DIMMABLE : 9.5" W x 25" H x 10" Ext : 4.5" W x 7" H x 20.5" HCO : 5.64 lb

: 120V : 40W Incandescent E12 Candelabra , 120W Total : (Not Included) : Yes