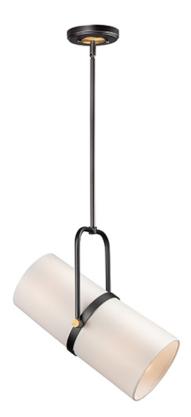

# PRODUCT DESCRIPTION

A unique collection featuring back to back Off-White fabric shades mounted to a frame of Bronze with Antique Brass accents. The adjustable mount allows you to direct the light where you most need it.

## **FINISHES OPTION**

Bronze / Antique Brass (BZAB)

## MATERIAL

Fabric, Steel