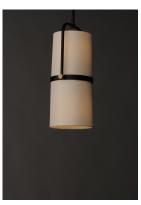

# PRODUCT DESCRIPTION

A unique collection featuring back to back Off-White fabric shades mounted to a frame of Bronze with Antique Brass accents. The adjustable mount allows you to direct the light where you most need it.

## **FINISHES OPTION**

Bronze / Antique Brass (BZAB)

## MATERIAL

Fabric, Steel