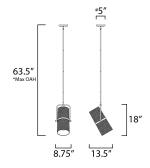

\*max overall height

#### **MEASUREMENTS**

DIMENSION MAX OAH : 63.5" OAH CANOPY : 5" W x 0.75" H x 5" L HANGING WEIGHT : 4.18 lb

#### LAMPING

INPUT VOLTAGE BULB

BULB INCLUDED

DIMMABLE

: 13.5" L x 8.75" W x 18" H

: 120V

: 60W Incandescent E26 Medium , 120W Total

: (Not Included)