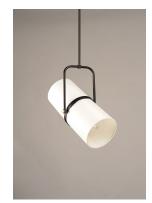

# PRODUCT DESCRIPTION

A unique collection featuring back to back Off-White fabric shades mounted to a frame of Bronze with Antique Brass accents. The adjustable mount allows you to direct the light where you most need it.

## **FINISHES OPTION**

Bronze / Antique Brass (BZAB)

## MATERIAL

Fabric, Steel