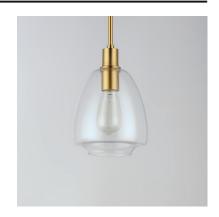

#### **PRODUCT DESCRIPTION**

Pendants of Clear glass in unique elongated and undulating shapes with various sizes. This series pairs well with popular finishes in hardware and plumbing, giving you the flexibility to take chances with designer statement pieces. The metalwork is available in your choice of Matte Black, Satin Brass, or Satin Nickel. A coordinating wall sconce pairs well with the collection. Use filament bulbs to complete the look.

#### **MEASUREMENTS**

DIMENSION : 7.25" L x 7.25" W x 10.5" H
MAX OAH : 58" OAH

MAX OAH : 58" OAH CANOPY : 5" W x 0.86" H x 5" L

HANGING WEIGHT : 3 lb

LAMPING

INPUT VOLTAGE : 120V

BULB : 60W Incandescent E26 Medium , 60W Total