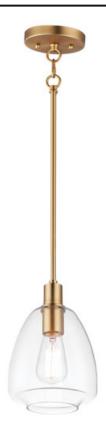

#### **PRODUCT DESCRIPTION**

Pendants of Clear glass in unique elongated and undulating shapes with various sizes. This series pairs well with popular finishes in hardware and plumbing, giving you the flexibility to take chances with designer statement pieces. The metalwork is available in your choice of Matte Black, Satin Brass, or Satin Nickel. A coordinating wall sconce pairs well with the collection. Use filament bulbs to complete the look.

#### **MEASUREMENTS**

DIMENSION : 7.25" L x 7.25" W x 10.5" H
MAX OAH : 58" OAH

MAX OAH : 58" OAH CANOPY : 5" W x 0.86" H x 5" L

HANGING WEIGHT : 3 lb

LAMPING

INPUT VOLTAGE : 120V

BULB : 60W Incandescent E26 Medium , 60W Total