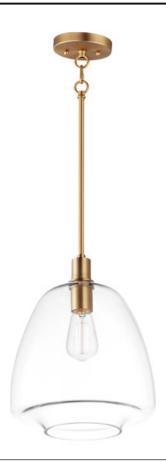

## **PRODUCT DESCRIPTION**

Pendants of Clear glass in unique elongated and undulating shapes with various sizes. This series pairs well with popular finishes in hardware and plumbing, giving you the flexibility to take chances with designer statement pieces. The metalwork is available in your choice of Matte Black, Satin Brass, or Satin Nickel. A coordinating wall sconce pairs well with the collection. Use filament bulbs to complete the look.

## **MEASUREMENTS**

DIMENSION : 11.5" L x 11.5" W x 14.25" H

MAX OAH : 61.75" OAH

CANOPY : 5" W x 0.86" H x 5" L

HANGING WEIGHT : 4.63 lb

LAMPING INPUT VOLTAGE : 120V

: 60W Incandescent E26 Medium , 60W Total BULB

# **FINISHES OPTION**

Black (BK)

Satin Brass (SBR)

Satin Nickel (SN)

#### **GLASS**

Clear CL

# MATERIAL

Steel+Glass