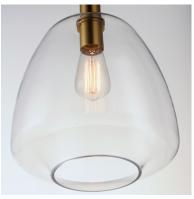

## **PRODUCT DESCRIPTION**

Pendants of Clear glass in unique elongated and undulating shapes with various sizes. This series pairs well with popular finishes in hardware and plumbing, giving you the flexibility to take chances with designer statement pieces. The metalwork is available in your choice of Matte Black, Satin Brass, or Satin Nickel. A coordinating wall sconce pairs well with the collection. Use filament bulbs to complete the look.

#### **GLASS**

Clear CL