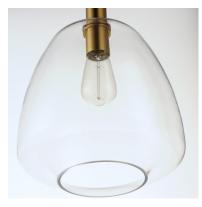

## **PRODUCT DESCRIPTION**

Pendants of Clear glass in unique elongated and undulating shapes with various sizes. This series pairs well with popular finishes in hardware and plumbing, giving you the flexibility to take chances with designer statement pieces. The metalwork is available in your choice of Matte Black, Satin Brass, or Satin Nickel. A coordinating wall sconce pairs well with the collection. Use filament bulbs to complete the look.

#### **GLASS**

Clear CL