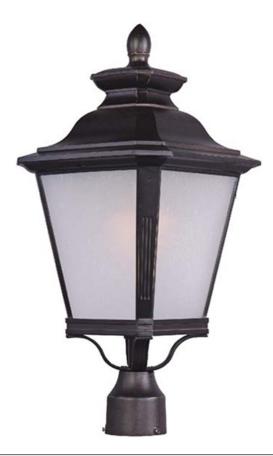

## **PRODUCT DESCRIPTION**

Knoxville is an updated take on the traditional lantern style. Finished in Bronze and with the option of Clear or Frosted glass, our Incandescent version is sure to wow.

## FINISHES OPTION

Bronze (BZ)

GLASS Frosted Seedy FS

MATERIAL Die Cast Aluminum, Glass

RATINGS CETLus Wet Location

ADDITIONAL OPERATING TEMPERATURE: -20°C (-4°F), 40°C (104°F)

Always consult a qualified electrician before installing any lighting product.