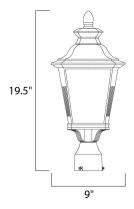

## MEASUREMENTS DIMENSION HANGING WEIGHT

LAMPING INPUT VOLTAGE BULB BULB INCLUDED DIMMABLE : 9" L x 9" W x 19.5" H : 4.4 lb

: 120V

: 60W Incandescent E26 Medium , 60W Total : (Not Included)

: Yes