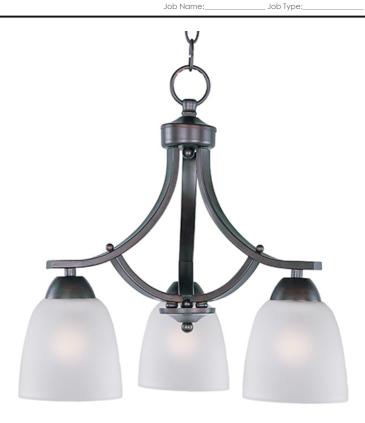

# PRODUCT DESCRIPTION

This transitional design works in any style home. Intersecting, rectangular tubing finished in your choice of Satin Nickel or Oil Rubbed Bronze gently curves to support simple line Frost glass shades.

### **FINISHES OPTION**

Oil Rubbed Bronze (OI)

Satin Nickel (SN)

# **GLASS**

Frosted FT

#### MATERIAL

Steel, Glass