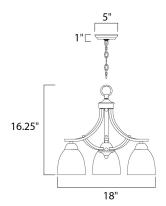

## **MEASUREMENTS**

DIMENSION CANOPY HANGING WEIGHT

LAMPING

INPUT VOLTAGE BULB

**BULB INCLUDED** 

DIMMABLE

: 5.12" W x 1" H x 5.12" L : 5.86 lb

: 18" L x 18" W x 16.25" H