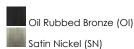

## PRODUCT DESCRIPTION

This transitional design works in any style home. Intersecting, rectangular tubing finished in your choice of Satin Nickel or Oil Rubbed Bronze gently curves to support simple line Frost glass shades.



### **MEASUREMENTS**

BULB

DIMENSION : 18" L x 18" W x 16.25" H CANOPY : 5.12" W x 1" H x 5.12" L HANGING WEIGHT : 5.86 lb

LAMPING INPUT VOLTAGE :120V

**BULB INCLUDED** : (Not Included)

DIMMABLE : Yes

# **FINISHES OPTION**



### **GLASS**

Frosted FT

#### MATERIAL

Steel, Glass

#### **RATINGS**

cULus Dry Location





#### **ADDITIONAL**

**OPERATING TEMPERATURE:** -20°C (-4°F), 40°C (104°F)

Always consult a qualified electrician before installing any lighting product.

: 60W Incandescent E26 Medium, 180W Total



| Job Name: | Job Type: |
|-----------|-----------|
| Quantity: | Comments  |