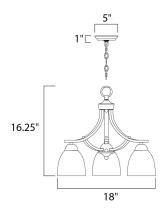

### **MEASUREMENTS**

BULB

DIMENSION : 18" L x 18" W x 16.25" H CANOPY : 5.12" W x 1" H x 5.12" L HANGING WEIGHT : 5.86 lb

LAMPING INPUT VOLTAGE :120V

**BULB INCLUDED** : (Not Included)

DIMMABLE : Yes