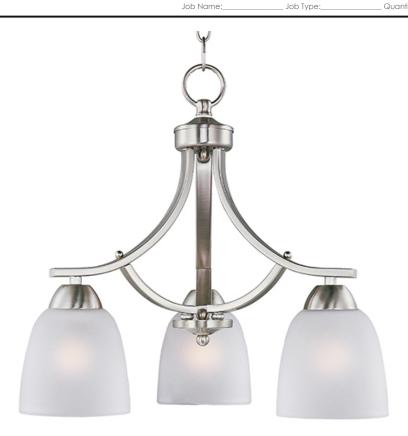

## PRODUCT DESCRIPTION

This transitional design works in any style home. Intersecting, rectangular tubing finished in your choice of Satin Nickel or Oil Rubbed Bronze gently curves to support simple line Frost glass shades.