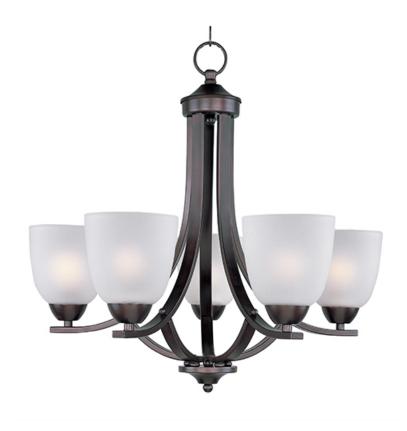

# PRODUCT DESCRIPTION

This transitional design works in any style home. Intersecting, rectangular tubing finished in your choice of Satin Nickel or Oil Rubbed Bronze gently curves to support simple line Frost glass shades.