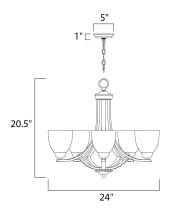

# **MEASUREMENTS**

DIMENSION CANOPY HANGING WEIGHT

LAMPING

INPUT VOLTAGE BULB

BULB INCLUDED

DIMMABLE

: 24" L x 24" W x 20.5" H : 5" W x 1" H x 5" L

: 12.1 lb